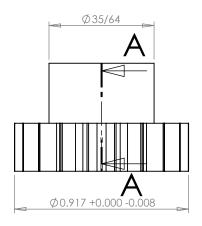

**SECTION A-A** 

## **Part Description:**

Delrin Spur Gears 24 Pitch - 20° Pressure Angle

Dimensions are in inches Tolerances:
Unless Explicitly Stated
Assume ± 0.015

PROPRIETARY AND CONFIDENTIAL:

THE INFORMATION CONTAINED IN THIS DRAWING IS THE SOLE PROPERTY OF PUTNAM PRECISION MOLDING. ANY REPRODUCTION IN PART OR AS A WHOLE WITHOUT THE WRITTEN PERMISSION OF PUTNAM PRECISION MOLDING IS PROHIBITED. INFORMATION IN THIS DRAWING IS PROVIDED FOR REFERENCE ONLY.