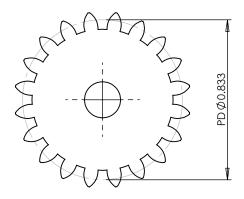

## **Part Description:**

Delrin Spur Gears 24 Pitch - 20° Pressure Angle

Dimensions are in inches Tolerances:
Unless Explicitly Stated
Assume ± 0.015

PROPRIETARY AND CONFIDENTIAL:

THE INFORMATION CONTAINED IN THIS DRAWING IS THE SOLE PROPERTY OF PUTNAM PRECISION MOLDING. ANY REPRODUCTION IN PART OR AS A WHOLE WITHOUT THE WRITTEN PERMISSION OF PUTNAM PRECISION MOLDING IS PROHIBITED. INFORMATION IN THIS DRAWING IS PROVIDED FOR REFERENCE ONLY.