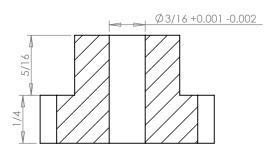

## **Part Description:**

Delrin Spur Gears 24 Pitch - 20° Pressure Angle

Dimensions are in inches Tolerances:
Unless Explicitly Stated
Assume ± 0.015

PROPRIETARY AND CONFIDENTIAL:

THE INFORMATION CONTAINED IN THIS DRAWING IS THE SOLE PROPERTY OF PUTNAM PRECISION MOLDING. ANY REPRODUCTION IN PART OR AS A WHOLE WITHOUT THE WRITTEN PERMISSION OF PUTNAM PRECISION MOLDING IS PROHIBITED. INFORMATION IN THIS DRAWING IS PROVIDED FOR REFERENCE ONLY.